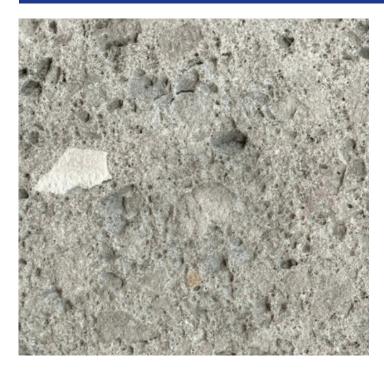

## **FEATURES**

**ORIGIN** Europe

**STONE** Monogenic Dolomitic Breccia

**CHARACTERISTICS** Light to Medium Gray background with small to medium sized agglomerate forms, remiscent of Breccia-like forms.

**SIZE** 3/8" (1cm), 1/2" (1.2cm), 3/4" (2cm), 1 1/4" (3cm)